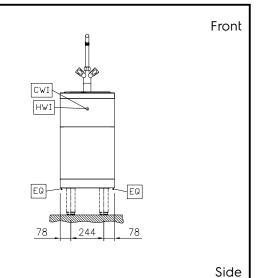

## Water:

Inlet water line size: 588213 (MAZAGAD3OO) Drain line size:

3/4"

Incoming Cold/hot Water line size:

3/4"

#### **Key Information:**

External dimensions, Width: 400 mm External dimensions, Depth: 800 mm External dimensions, Height: 700 mm Net weight: 28 kg

CWI1 = Cold Water inlet 1 (cleaning)

Drain

Hot water inlet