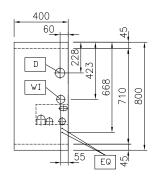

#### **Key Information:**

External dimensions, Width: 400 mm External dimensions, Depth: 800 mm External dimensions, Height: 700 mm Net weight: 28 kg

CWI1 = Cold Water inlet 1 (cleaning)

Drain

Hot water inlet