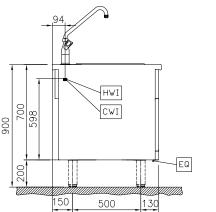

#### **Key Information:**

External dimensions, Width: 400 mm External dimensions, Depth: 800 mm External dimensions, Height: 700 mm Net weight: 28 kg

CWI1 = Cold Water inlet 1 (cleaning)

Drain

Hot water inlet