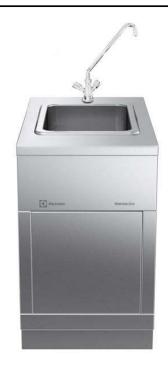

## Modular Cooking Range Line thermaline 80 - Sink unit on closed base, 1 Side, H=700

| ITEM #  |  |
|---------|--|
| MODEL # |  |
| NAME #  |  |
| SIS #   |  |
| AIA#    |  |

588213 (MAZAGAD3OO)

Sink Unit on Closed Base, one-side operated

#### Item No.

Sink unit on closed base, with a large stainless steel tap, constructed according to DIN 18860\_2 with 20 mm drop nose top and 70 mm recessed plinth. Internal frame for heavy duty sturdiness in stainless steel. 2 mm top in 1.4301 (AISI 304). Flat surface construction, easily cleanable. THERMODUL connection system enables seamless worktop when units are connected and avoids soil penetrating.

IPX5 water resistant certification.

Configuration: Freestanding, one-side operated.

#### **Main Features**

- IPX5 water resistance certification.
- Large stainless steel tap.
- All major components may be easily accessed from the front.
- THERMODUL connection system creates a seamless work top when units are connected to each other thus avoiding soil penetrating vital components and facilitating the removal of units in case of replacement or service.

#### Construction

- Fitted on a closed base.
- 2 mm top in 1.4301 (AISI 304).
- Unit constructed according to DIN 18860\_2 with 20 mm drop nose top and 70 mm recessed plinth.
- Flat surface construction with minimal hidden areas to easily clean all surfaces
- Internal frame for heavy duty sturdiness in stainless steel.